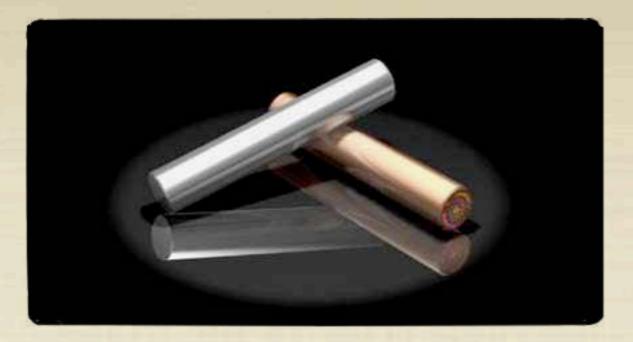

#### SILVER & GOLD RODS

**RIGHT HAND = SUN ROD/YANG....LEFT HAND = MOON ROD/YIN** 

- PLACED WITHIN THE RODS WERE MINERALS THAT WERE CHANGED AS THE PHARAOH MADE ADVANCES IN THE PROCESS OF SELF PERFECTION.
- GOLD ADDED TO THE COPPER ROD; SILVER ADDED TO THE ZINC ROD
- CYLINDERS PRODUCED IN PROPORTIONS OF THE GOLDEN SECTION
- CREATES A POWERFUL ENERGETIC SHIELD; HARMONIZED ENERGETIC STREAMS & ALLOWS FOR COORDINATION OF SPIRITUAL, MENTAL AND PHYSICAL ENERGY

THE RODS WERE TWO IN NUMBER AND OF DIFFERENT COMPOSITIONS. ONE GENERALLY TO BE USED IN THE RIGHT , ANOTHER IN THE LEPT HAND, ONE HAVING THE POWER OF THE SUN, ANOTHER OF THE MOON,

THE HARDENED ROD OF COAL, CAN BE INSER-TED IN A COPPER TUBE, WITH BOTH ENDS OPEN OR CLOSED. (LENGHT OF ROD (6")SIX INCHES, DIAMETER (1" ONE INCH; OR ACCORDING TO THE GRIP OF THE HAND.

GRIP FROM MARDENED COAL. (SUN) THE MOON ROD OF POWER IS COMPOSED OF HARD LODE STONE, OR PRESSED LODE STONE (IT MAYBE ALSO A ROD OF MAGNETISED HARD IRON OR STEEL (MAGNESS)). MLOON ROD OF POWER CAN BE INSERTED IN A 21NE, OR TIN, TUBE, WITH BOTH ENDS OPEN DRCLO-SED. (LENGHT AND DIA METER IDENTICAL WITH SUN ROD)