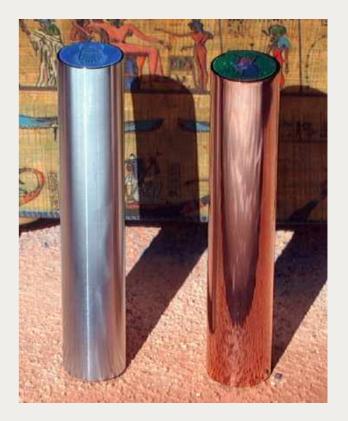

#### SILVER & GOLD RODS

**RIGHT HAND = SUN ROD/YANG....LEFT HAND = MOON ROD/YIN** 

- PLACED WITHIN THE RODS WERE MINERALS THAT WERE CHANGED AS THE PHARAOH MADE ADVANCES IN THE PROCESS OF SELF PERFECTION.
- GOLD ADDED TO THE COPPER ROD; SILVER ADDED TO THE ZINC ROD
- CYLINDERS PRODUCED IN PROPORTIONS OF THE GOLDEN SECTION
- CREATES A POWERFUL ENERGETIC SHIELD; HARMONIZED ENERGETIC STREAMS & ALLOWS FOR COORDINATION OF SPIRITUAL, MENTAL AND PHYSICAL ENERGY

THE RODS WERE TWO IN NUMBER AND OF DIFFERENT COMPOSITIONS. ONE GENERALLY TO BE USED IN THE RIGHT , ANOTHER IN THE LEPT HAND, ONE HAVING THE POWER OF THE SUN, ANOTHER OF THE MOON,

THE HARDENED ROD OF COAL, CAN BE INSER-TED IN A COPPER TUBE, WITH BOTH ENDS OPEN OR CLOSED. (LENGHT OF ROD (6")SIX INCHES, DIAMETER (1" ONE INCH; OR ACCORDING TO THE GRIP OF THE HAND.

GRIP FROM MARDENED COAL. (SUN) THE MOON ROD OF POWER IS COMPOSED OF HARD LODE STONE, OR PRESSED LODE STONE (IT MAYBE ALSO A ROD OF MAGNETISED HARD IRON OR STEEL (MAGNESS)). MLOON ROD OF POWER CAN BE INSERTED IN A 21NE, OR TIN, TUBE, WITH BOTH ENDS OPEN DRCLO-SED. (LENGHT AND DIA METER IDENTICAL WITH SUN ROD)