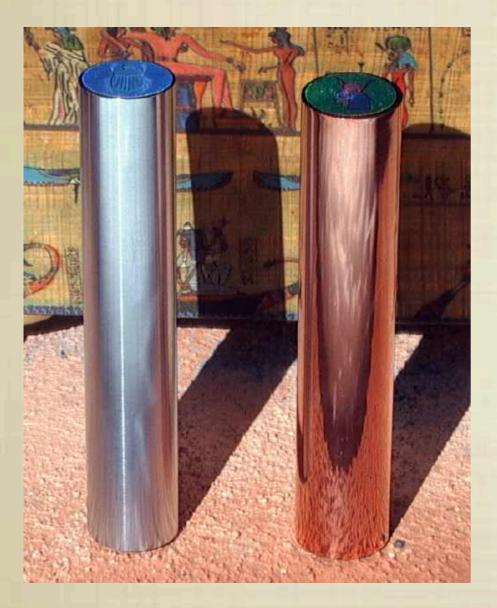

#### SILVER & GOLD RODS

**RIGHT HAND = SUN ROD/YANG....LEFT HAND = MOON ROD/YIN** 

- PLACED WITHIN THE RODS WERE MINERALS THAT WERE CHANGED AS THE PHARAOH MADE ADVANCES IN THE PROCESS OF SELF PERFECTION.
- GOLD ADDED TO THE COPPER ROD; SILVER ADDED TO THE ZINC ROD
- CYLINDERS PRODUCED IN PROPORTIONS OF THE GOLDEN SECTION
- CREATES A POWERFUL ENERGETIC SHIELD; HARMONIZED ENERGETIC STREAMS & ALLOWS FOR COORDINATION OF SPIRITUAL, MENTAL AND PHYSICAL ENERGY

THE RODS WERE TWO IN NUMBER AND OF DIFFERENT COMPOSITIONS. ONE GENERALLY TO BE USED IN THE RIGHT , ANOTHER IN THE LEPT HAND, ONE HAVING THE POWER OF THE SUN, ANOTHER OF THE MOON,

THE HARDENED ROD OF COAL, CAN BE INSER-TED IN A COPPER TUBE, WITH BOTH ENDS OPEN OR CLOSED. (LENGHT OF ROD (6")SIX INCHES, DIAMETER (1" ONE INCH; OR ACCORDING TO THE GRIP OF THE HAND.

GRIP FROM MARDENED COAL. (SUN) THE MOON ROD OF POWER IS COMPOSED OF HARD LODE STONE, OR PRESSED LODE STONE (IT MAYBE ALSO A ROD OF MAGNETISED HARD IRON OR STEEL (MAGNESS)). MLOON ROD OF POWER CAN BE INSERTED IN A 21NE, OR TIN, TUBE, WITH BOTH ENDS OPEN DRCLO-SED. (LENGHT AND DIA METER IDENTICAL WITH SUN ROD)