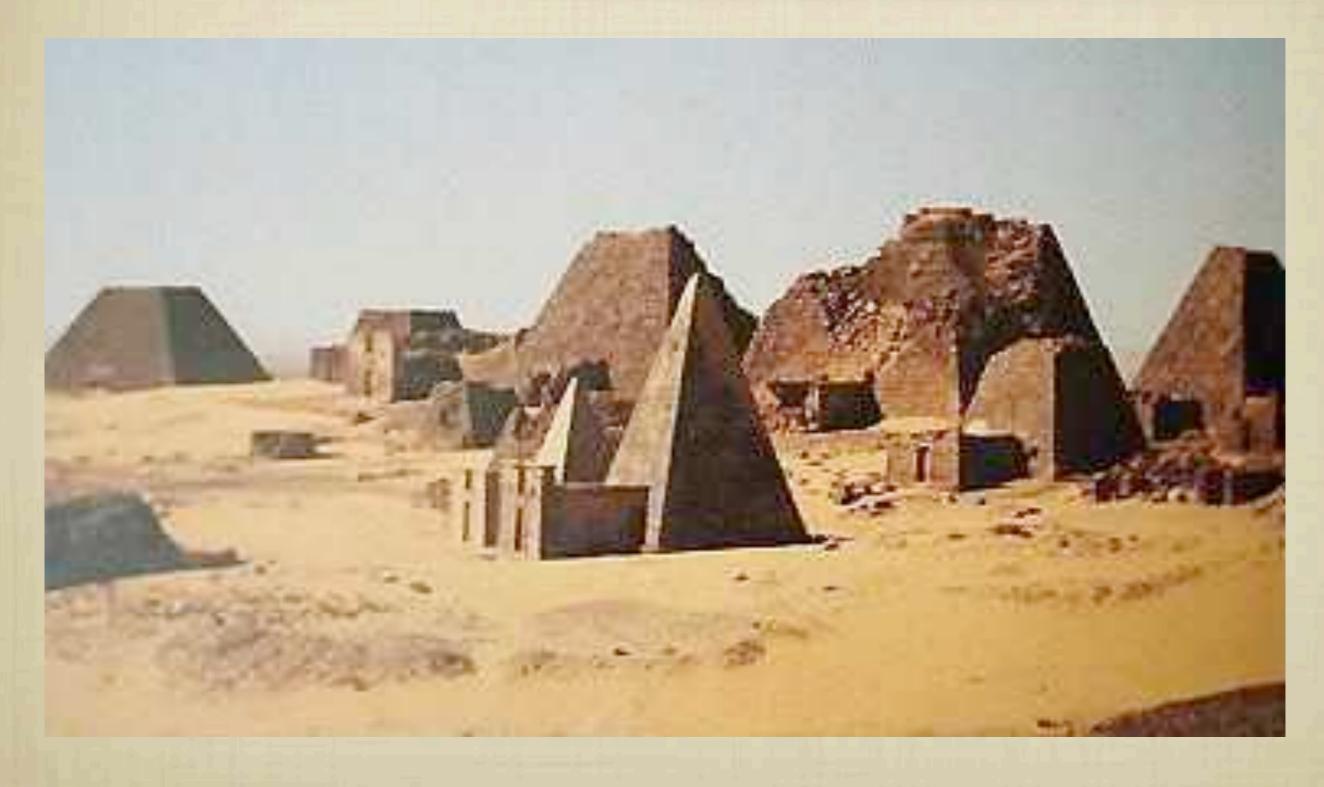

#### PUBLISHED: NATIONAL GEOGRAPHIC-2/08

A CHAPTER OF HISTORY TELLS OF A TIME WHEN KINGS FROM AFRICA CONQUERED ANCIENT EGYPT.

THESE PYRAMIDS IN NORTHERN SUDAN WERE BUILT FROM THE 4TH CENTURY BC TO 3D CENTURY AD. THE NUBIAN KINGS CONSTRUCTED MORE THAN 233 PYRAMIDS, DOUBLE OF