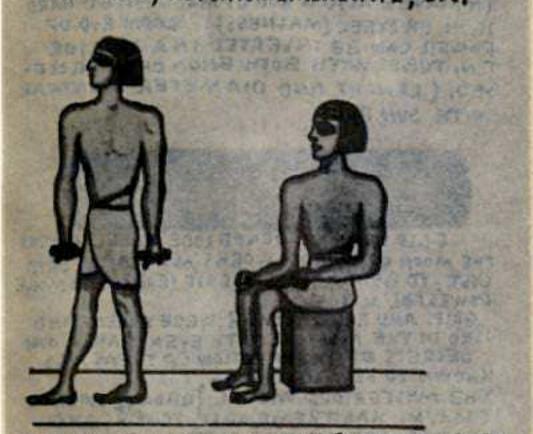

# PREHISTORY

MANY ÁNCIENT EGYPTIAN SCULPTURES ARE SHOWN HOLDING CYLINDRICAL OBJECTS IN THEIR HANDS.

# LOOK CAREFULLY

THE RODS WERE EVERY WHERE IN EGYPT!