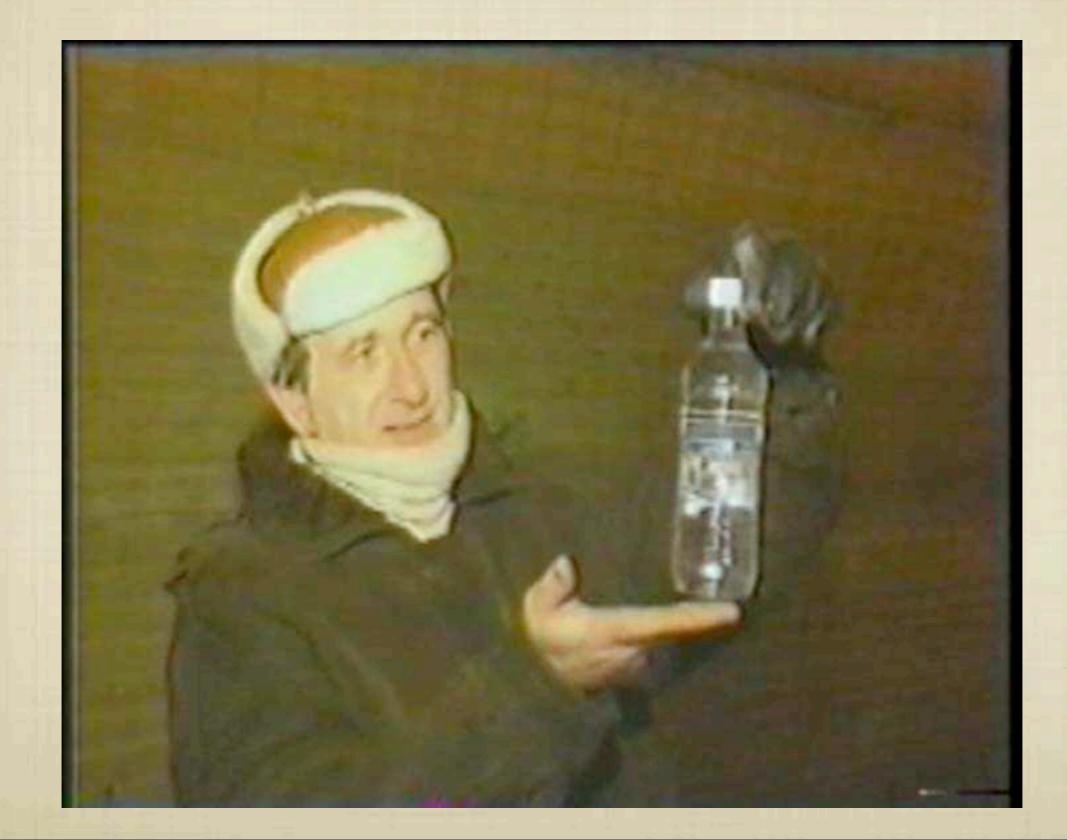

ORDINARY WATER DOES NOT FREEZE EVEN AT 40 DEGREES BELOW ZERO & RETAINS ITS PROPERTIES FOR YEARS. • THE WINTER TEMPERATURE IN THE ST PETERSBURG AREA DROPS WELL BELOW FREEZING, YET WATER PLACED IN THE PYRAMID DOES NOT FREEZE UNLESS AGITATED • THE WINTER TEMPERATURE IN THE ST PETERSBURG AREA DROPS WELL BELOW FREEZING, YET WATER PLACED IN THE PYRAMID DOES NOT FREEZE UNLESS AGITATED