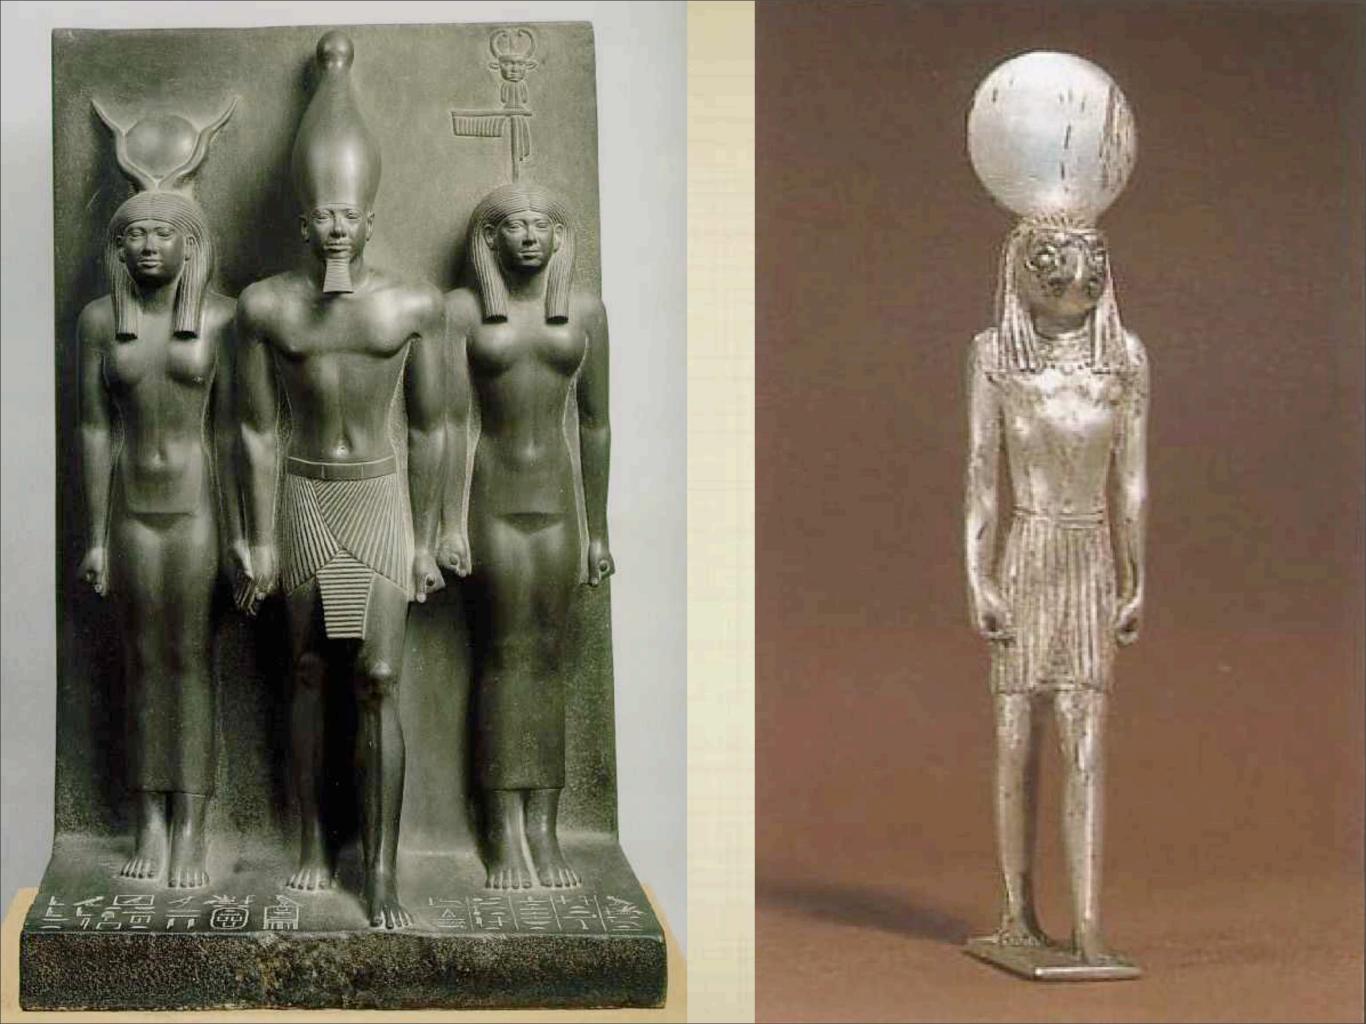

#### **COMMUNICATION WITH THE GODS**

YANG (SUN)

- GOD, HORUS
   SYMBOLIZES
   MALE PRINCIPLE
- PHARAOH IN
   CENTER WITH 2
   ENERGY GIVING
   HANDS DIRECTED
   TOWARDS HIM.

YIN (Moon)

- GODDESS HATHOR SYMBOLIZES FEMALE PRINCIPLE
- CORRECTS NERVOUS SYSTEM ENERGY-BENEFITS IMMUNE SYSTEM