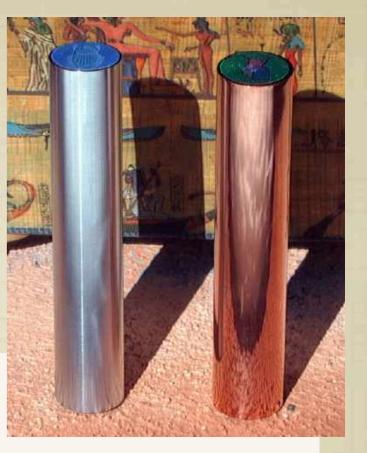

#### SILVER & GOLD RODS

**RIGHT HAND = SUN ROD/YANG....LEFT HAND = MOON ROD/YIN** 

- PLACED WITHIN THE RODS WERE MINERALS THAT WERE CHANGED AS THE PHARAOH MADE ADVANCES IN THE PROCESS OF SELF PERFECTION.
- GOLD ADDED TO THE COPPER ROD; SILVER ADDED TO THE ZINC ROD
- CYLINDERS PRODUCED IN PROPORTIONS OF THE GOLDEN SECTION
- CREATES A POWERFUL ENERGETIC SHIELD; HARMONIZED ENERGETIC STREAMS & ALLOWS FOR COORDINATION OF SPIRITUAL, MENTAL AND PHYSICAL ENERGY

### HOW TO USE THE RODS

- EACH SET OF RODS INCLUDES A COPPER ROD (THE SUN ROD) AND A ZINC ROD (THE MOON ROD).
- THE COPPER ROD IS ALWAYS HELD IN THE RIGHT HAND AND THE ZINC IN THE LEFT HAND.
- STAND FACING THE DIRECTION OF THE SUN WITH ONE FOOT FORWARD.
- GET IN A CALM STATE REFLECTING ON WHAT YOU WANT TO MANIFEST
- BEING OUT IN NATURE INTENSIFIES THE ENERGY AND INCREASES THE BENEFITS.