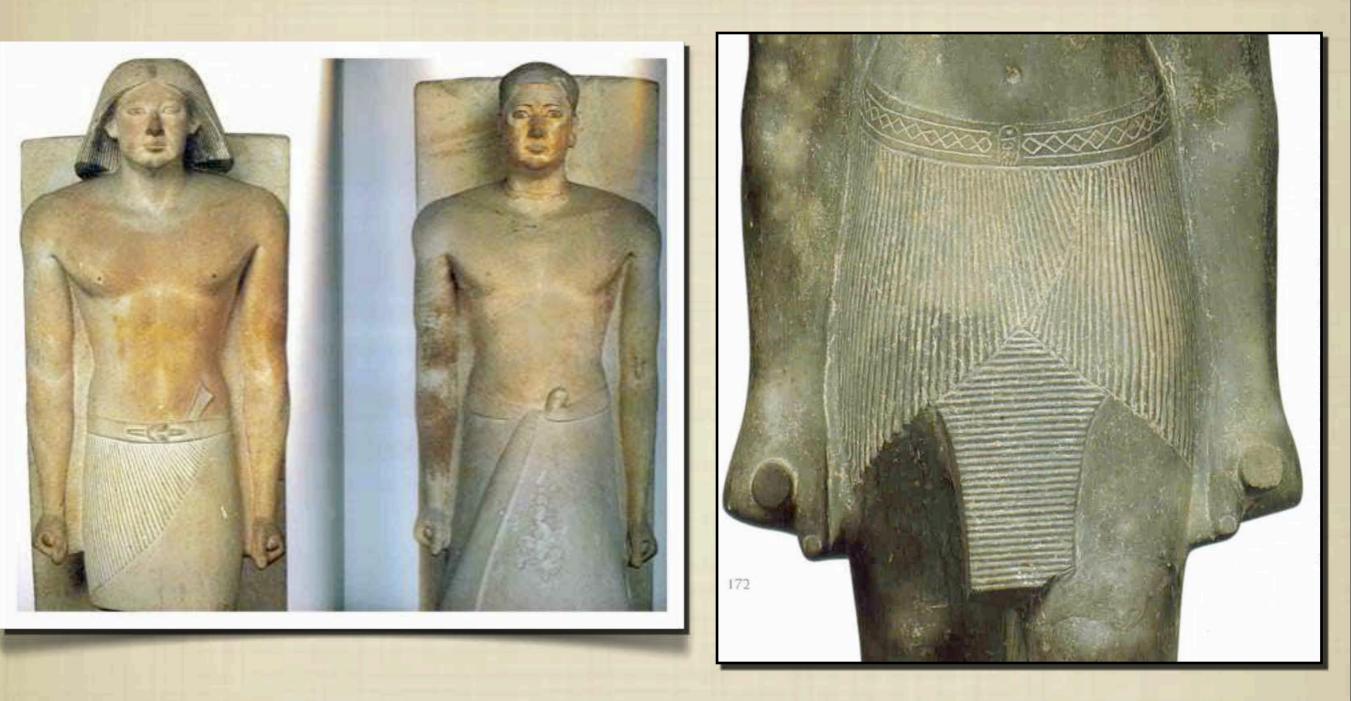

# PREHISTORY

MANY ÁNCIENT EGYPTIAN SCULPTURES ARE SHOWN HOLDING CYLINDRICAL OBJECTS IN THEIR HANDS.

# LOOK CAREFULLY

THE RODS WERE EVERY WHERE IN EGYPT!