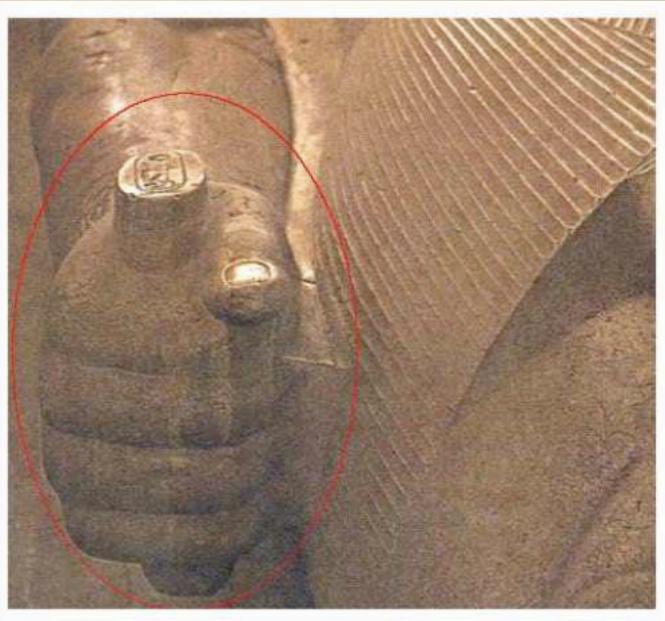

#### BELONGED TO PHARAOH CHEOPS II (WHO LIVED TO AGE 94 WHEN

TYPICAL LIFE SPAN WAS 30)

**PHOTO: METROPOLITAN** MUSEUM OF ART NEW YORK