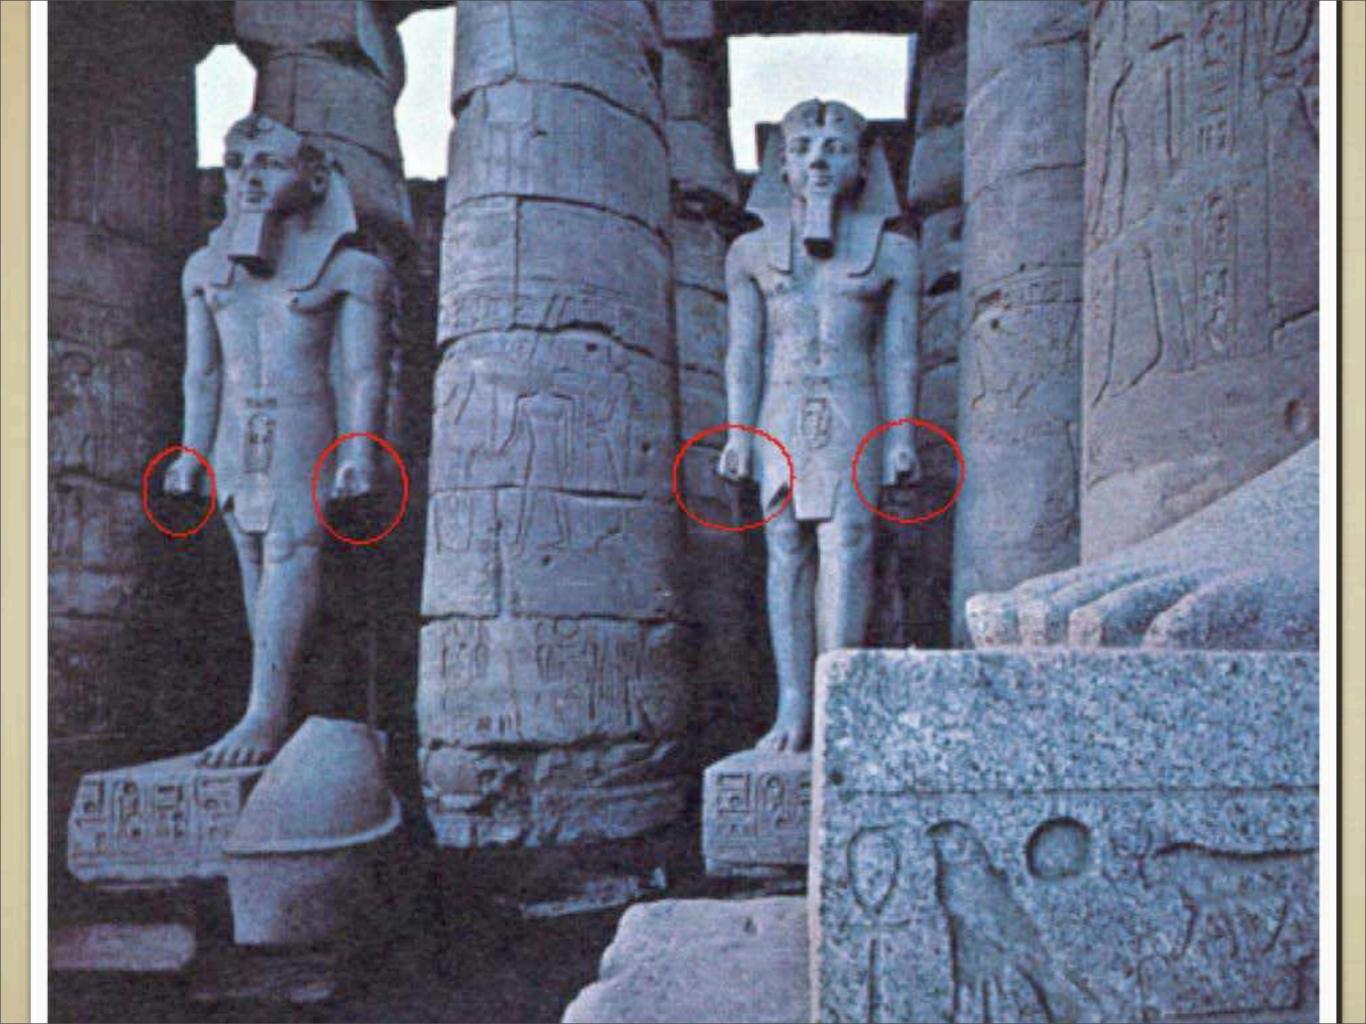

# PREHISTORY

MANY ÁNCIENT EGYPTIAN SCULPTURES ARE SHOWN HOLDING CYLINDRICAL OBJECTS IN THEIR HANDS.

# LOOK CAREFULLY

THE RODS WERE EVERY WHERE IN EGYPT!