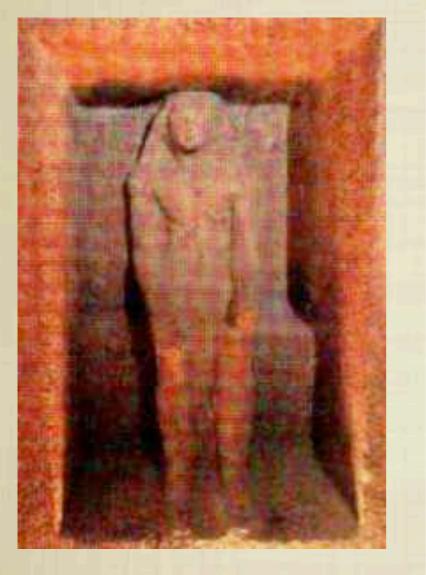

# PREHISTORY

MANY ÁNCIENT EGYPTIAN SCULPTURES ARE SHOWN HOLDING CYLINDRICAL OBJECTS IN THEIR HANDS.

# LOOK CAREFULLY

THE RODS WERE EVERY WHERE IN EGYPT!