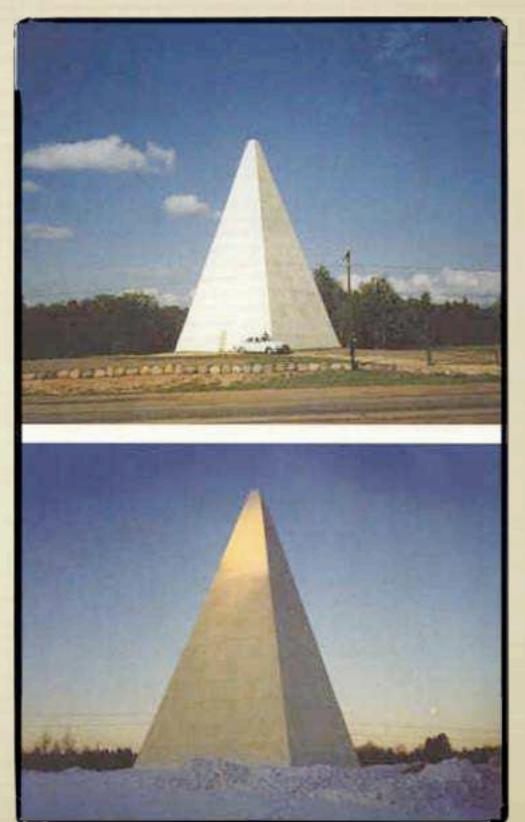

# MORE PYRAMIDS BUILT

SEVERAL LARGER PYRAMIDS INCLUDING A 144 FT HIGH MATERNAL PYRAMID ARE ERECTED FOR FURTHER SCIENTIFIC STUDIES

#### IT WAS LEARNED THAT OPTIMUM ENERGY RESULTS WHEN THE RODS ARE PLACED IN PYRAMIDS FOR A 12 DAY CYCLE

SERGEI L. LOIKO / TPN

AGRICULTURAL SEEDS PLACED IN THE PYRAMID SHOWED A 30-100% INCREASE IN YIELD.

ORDINARY WATER DOES NOT FREEZE EVEN AT 40 DEGREES BELOW ZERO & RETAINS ITS PROPERTIES FOR YEARS. • THE WINTER TEMPERATURE IN THE ST PETERSBURG AREA DROPS WELL BELOW FREEZING, YET WATER PLACED IN THE PYRAMID DOES NOT FREEZE UNLESS AGITATED • THE WINTER TEMPERATURE IN THE ST PETERSBURG AREA DROPS WELL BELOW FREEZING, YET WATER PLACED IN THE PYRAMID DOES NOT FREEZE UNLESS AGITATED