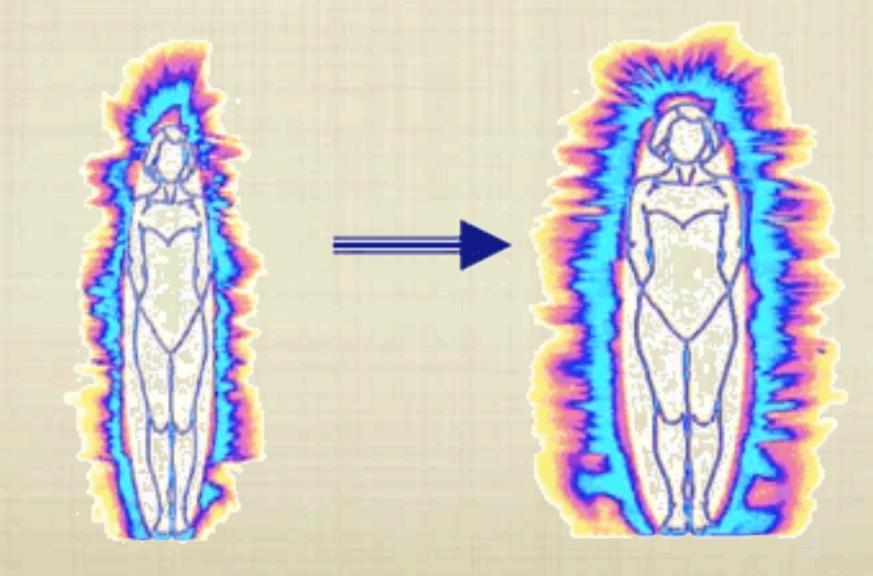

PERSON BEFORE USING RODS

AURA OF A CHRONICALLY ILL AURA AFTER HOLDING RODS FOR **10** MINUTES