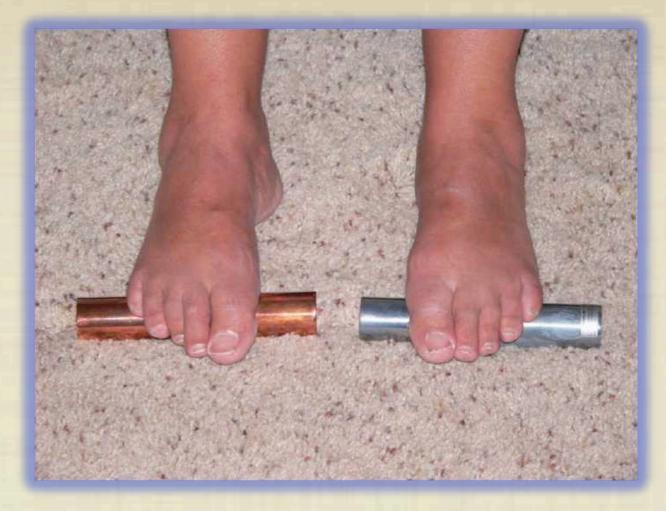

THE KONT OR QUARTZ RODS CAN ALSO BE PLACED UNDER THE FEET TO OPEN THE ENERGY CENTERS IN THE FEET AND TO HELP RELIEVE FOOT PAIN.