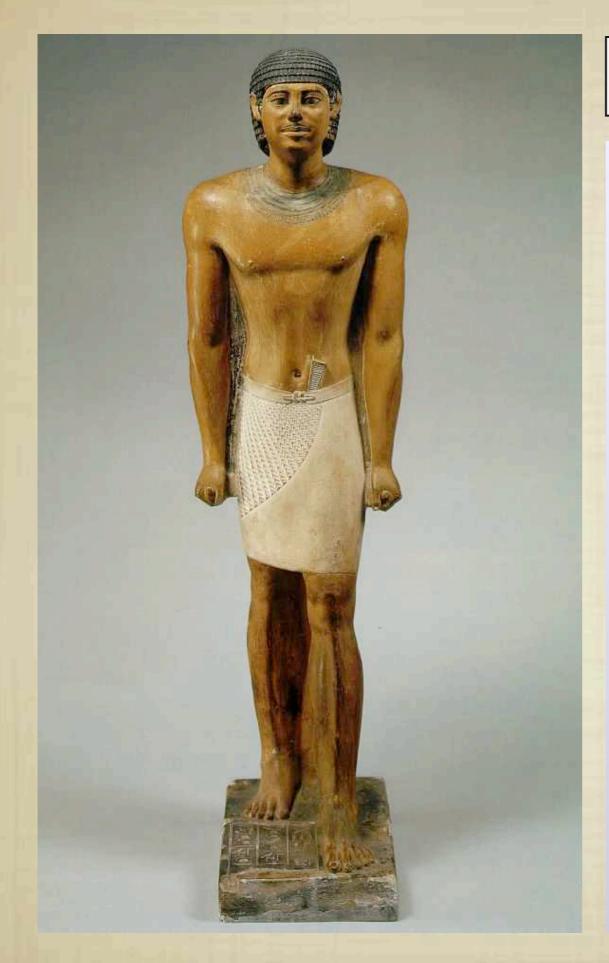

# PREHISTORY

MANY ÁNCIENT EGYPTIAN SCULPTURES ARE SHOWN HOLDING CYLINDRICAL OBJECTS IN THEIR HANDS.

# LOOK CAREFULLY

THE RODS WERE EVERY WHERE IN EGYPT!