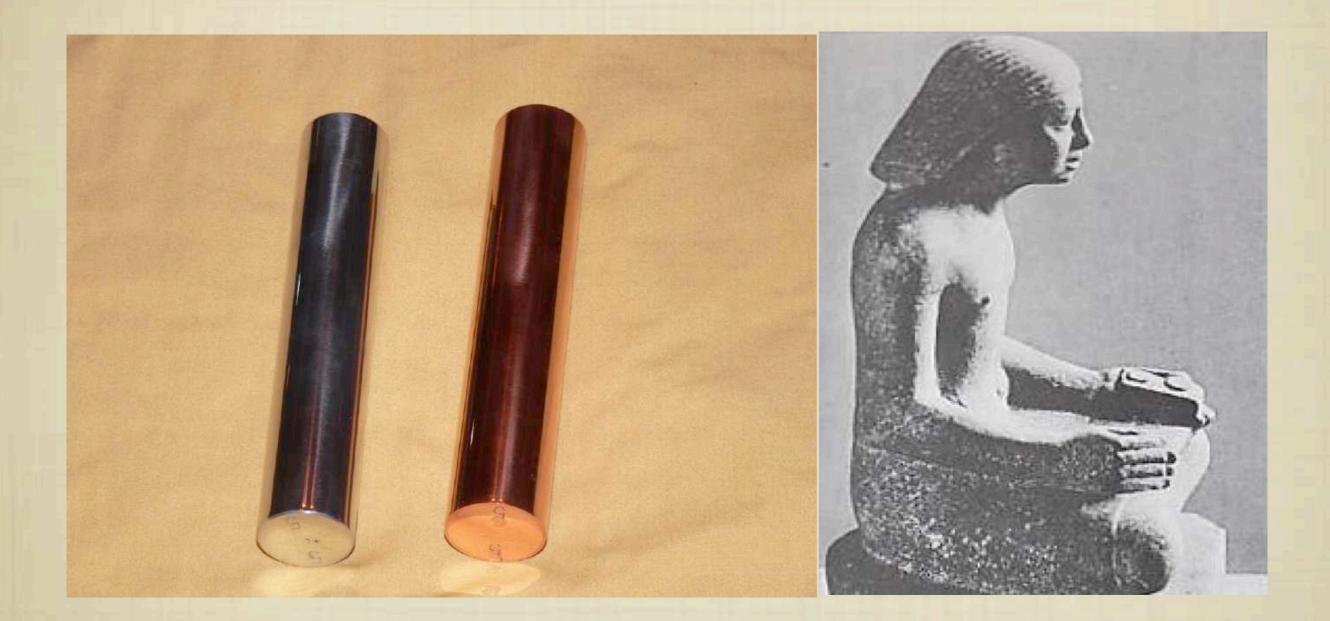

# PREHISTORY

MANY ÁNCIENT EGYPTIAN SCULPTURES ARE SHOWN HOLDING CYLINDRICAL OBJECTS IN THEIR HANDS.

#### **CYLINDERS OF THE PHARAOHS**

RODS WERE
DISCOVERED IN GIZA
PYRAMIDS

#### SILVER & GOLD RODS

**RIGHT HAND = SUN ROD/YANG....LEFT HAND = MOON ROD/YIN** 

- PLACED WITHIN THE RODS WERE MINERALS THAT WERE CHANGED AS THE PHARAOH MADE ADVANCES IN THE PROCESS OF SELF PERFECTION.
- GOLD ADDED TO THE COPPER ROD; SILVER ADDED TO THE ZINC ROD
- CYLINDERS PRODUCED IN PROPORTIONS OF THE GOLDEN SECTION
- CREATES A POWERFUL ENERGETIC SHIELD; HARMONIZED ENERGETIC STREAMS & ALLOWS FOR COORDINATION OF SPIRITUAL, MENTAL AND PHYSICAL ENERGY