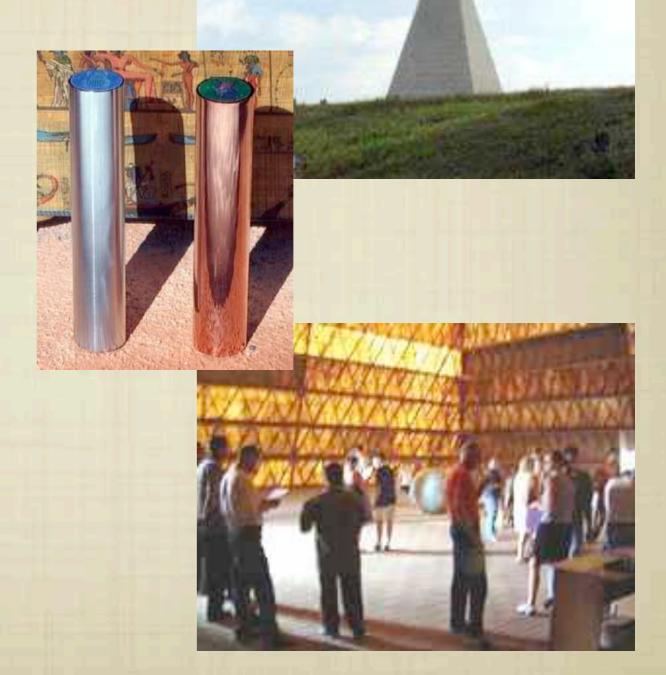

#### SILVER & GOLD RODS

**RIGHT HAND = SUN ROD/YANG....LEFT HAND = MOON ROD/YIN** 

- PLACED WITHIN THE RODS WERE MINERALS THAT WERE CHANGED AS THE PHARAOH MADE ADVANCES IN THE PROCESS OF SELF PERFECTION.
- GOLD ADDED TO THE COPPER ROD; SILVER ADDED TO THE ZINC ROD
- CYLINDERS PRODUCED IN PROPORTIONS OF THE GOLDEN SECTION
- CREATES A POWERFUL ENERGETIC SHIELD; HARMONIZED ENERGETIC STREAMS & ALLOWS FOR COORDINATION OF SPIRITUAL, MENTAL AND PHYSICAL ENERGY

THE RODS WERE TWO IN NUMBER AND OF DIFFERENT COMPOSITIONS. ONE GENERALLY TO BE USED IN THE RIGHT , ANOTHER IN THE LEPT HAND, ONE HAVING THE POWER OF THE SUN, ANOTHER OF THE MOON,

THE HARDENED ROD OF COAL, CAN BE INSER-TED IN A COPPER TUBE, WITH BOTH ENDS OPEN OR CLOSED. (LENGHT OF ROD (6")SIX INCHES, DIAMETER (1" ONE INCH; OR ACCORDING TO THE GRIP OF THE HAND.

GRIP FROM MARDENED COAL. (SUN) THE MOON ROD OF POWER IS COMPOSED OF HARD LODE STONE, OR PRESSED LODE STONE (IT MAYBE ALSO A ROD OF MAGNETISED HARD IRON OR STEEL (MAGNESS)). MLOON ROD OF POWER CAN BE INSERTED IN A 21NE, OR TIN, TUBE, WITH BOTH ENDS OPEN DRCLO-SED. (LENGHT AND DIA METER IDENTICAL WITH SUN ROD)

#### IT WAS LEARNED THAT OPTIMUM ENERGY RESULTS WHEN THE RODS ARE PLACED IN PYRAMIDS FOR A 12 DAY CYCLE

SERGEI L. LOIKO / TPN

AGRICULTURAL SEEDS PLACED IN THE PYRAMID SHOWED A 30-100% INCREASE IN YIELD.