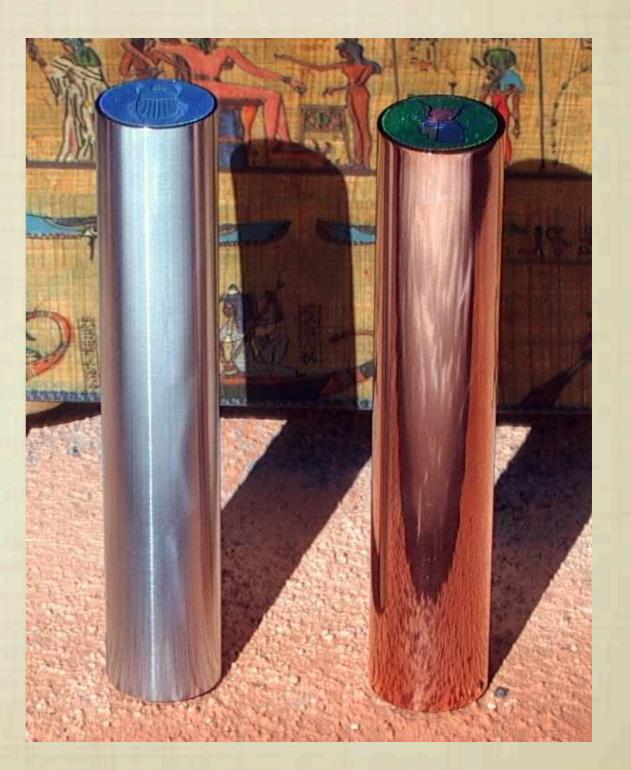

#### SILVER & GOLD RODS

**RIGHT HAND = SUN ROD/YANG....LEFT HAND = MOON ROD/YIN** 

- PLACED WITHIN THE RODS WERE MINERALS THAT WERE CHANGED AS THE PHARAOH MADE ADVANCES IN THE PROCESS OF SELF PERFECTION.
- GOLD ADDED TO THE COPPER ROD; SILVER ADDED TO THE ZINC ROD
- CYLINDERS PRODUCED IN PROPORTIONS OF THE GOLDEN SECTION
- CREATES A POWERFUL ENERGETIC SHIELD; HARMONIZED ENERGETIC STREAMS & ALLOWS FOR COORDINATION OF SPIRITUAL, MENTAL AND PHYSICAL ENERGY

THE RODS WERE TWO IN NUMBER AND OF DIFFERENT COMPOSITIONS. ONE GENERALLY TO BE USED IN THE RIGHT , ANOTHER IN THE LEPT HAND, ONE HAVING THE POWER OF THE SUN, ANOTHER OF THE MOON,

THE HARDENED ROD OF COAL, CAN BE INSER-TED IN A COPPER TUBE, WITH BOTH ENDS OPEN OR CLOSED. (LENGHT OF ROD (6")SIX INCHES, DIAMETER (1" ONE INCH; OR ACCORDING TO THE GRIP OF THE HAND.

GRIP FROM MARDENED COAL. (SUN) THE MOON ROD OF POWER IS COMPOSED OF HARD LODE STONE, OR PRESSED LODE STONE (IT MAYBE ALSO A ROD OF MAGNETISED HARD IRON OR STEEL (MAGNESS)). MLOON ROD OF POWER CAN BE INSERTED IN A 21NE, OR TIN, TUBE, WITH BOTH ENDS OPEN DRCLO-SED. (LENGHT AND DIA METER IDENTICAL WITH SUN ROD)