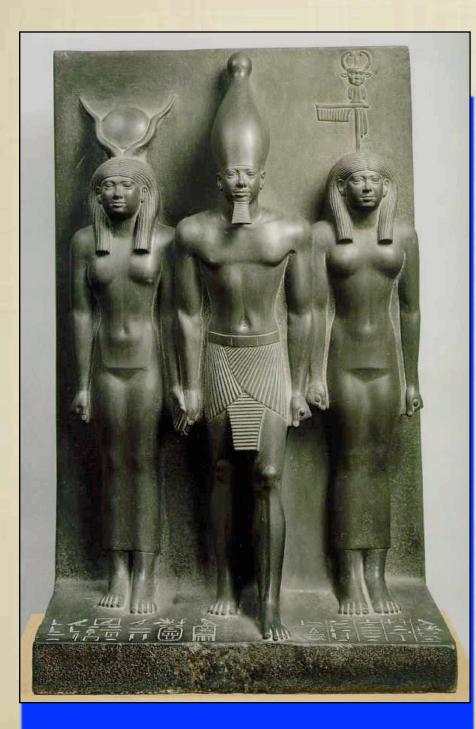

#### **COMMUNICATION WITH THE GODS**

YANG (SUN)

- GOD, HORUS
   SYMBOLIZES
   MALE PRINCIPLE
- PHARAOH IN
   CENTER WITH 2
   ENERGY GIVING
   HANDS DIRECTED
   TOWARDS HIM.

YIN (Moon)

- GODDESS HATHOR SYMBOLIZES FEMALE PRINCIPLE
- CORRECTS NERVOUS SYSTEM ENERGY-BENEFITS IMMUNE SYSTEM