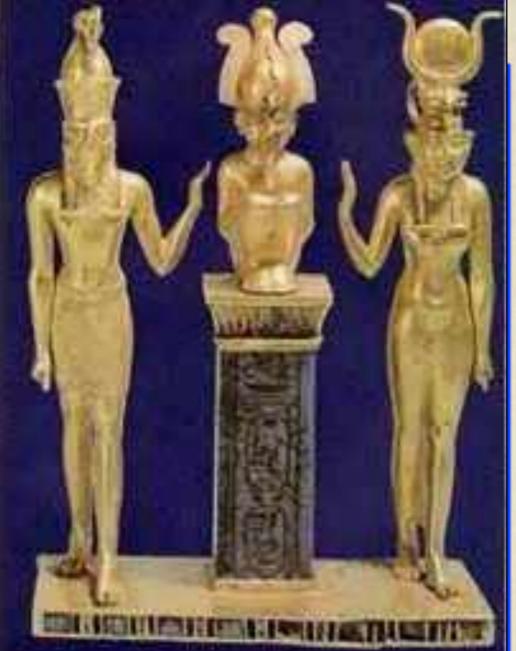

#### SILVER & GOLD RODS

**RIGHT HAND = SUN ROD/YANG....LEFT HAND = MOON ROD/YIN** 

- PLACED WITHIN THE RODS WERE MINERALS THAT WERE CHANGED AS THE PHARAOH MADE ADVANCES IN THE PROCESS OF SELF PERFECTION.
- GOLD ADDED TO THE COPPER ROD; SILVER ADDED TO THE ZINC ROD
- CYLINDERS PRODUCED IN PROPORTIONS OF THE GOLDEN SECTION
- CREATES A POWERFUL ENERGETIC SHIELD; HARMONIZED ENERGETIC STREAMS & ALLOWS FOR COORDINATION OF SPIRITUAL, MENTAL AND PHYSICAL ENERGY