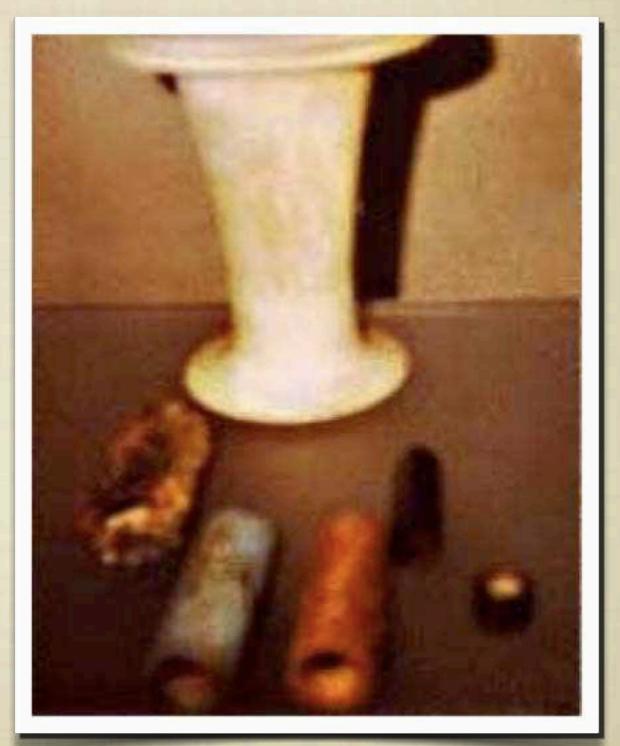

#### **CYLINDERS OF THE PHARAOHS**

RODS WERE
DISCOVERED IN GIZA
PYRAMIDS

#### BELONGED TO PHARAOH CHEOPS II (WHO LIVED TO AGE 94 WHEN

TYPICAL LIFE SPAN WAS 30)

**PHOTO: METROPOLITAN** MUSEUM OF ART NEW YORK