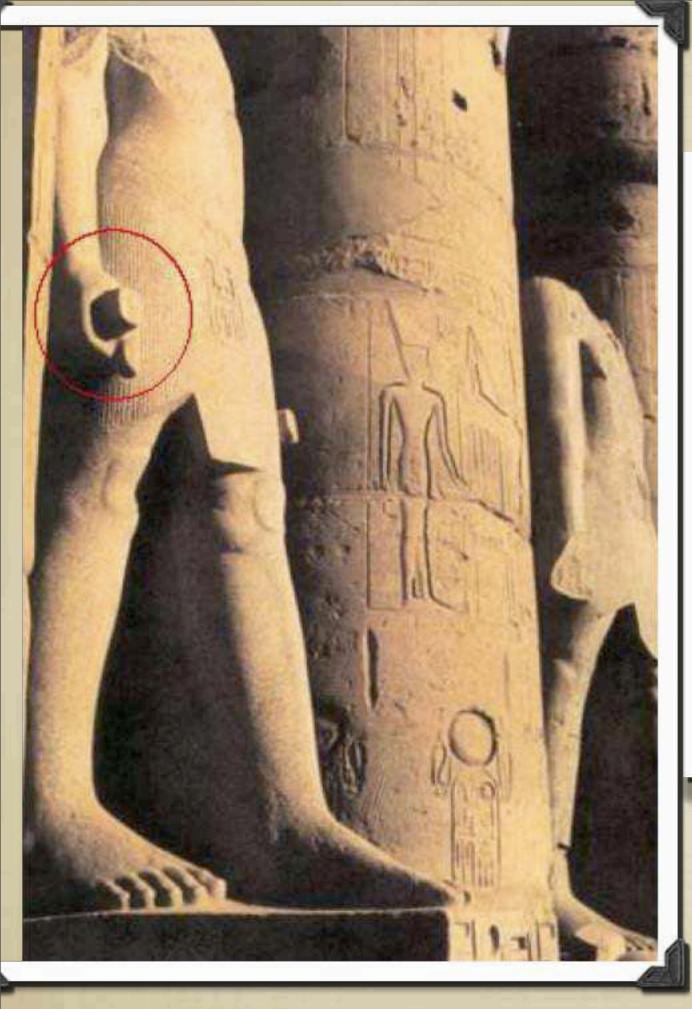

# PREHISTORY

MANY ÁNCIENT EGYPTIAN SCULPTURES ARE SHOWN HOLDING CYLINDRICAL OBJECTS IN THEIR HANDS.

# LOOK CAREFULLY

THE RODS WERE EVERY WHERE IN EGYPT!

#### **CYLINDERS OF THE PHARAOHS**

RODS WERE
DISCOVERED IN GIZA
PYRAMIDS