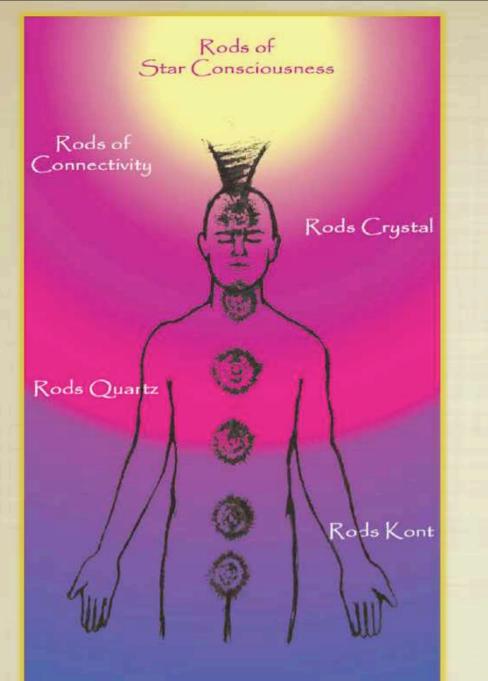

## RODS KONT

## RODS QUARTZ

THE QUARTZ RODS COME IN THREE AMPLITUDES

QUARTZ I FOR CHILDREN (7 & OLDER) & THE ELDERLY

QUARTZ II IS THE UNIVERSAL HEALER

QUARTZ III IS GOOD FOR THOSE PEOPLE USED TO WORKING WITH ENERGY. IT HAS A HIGHER FREQUENCY THEN THE OTHER TWO. IT IS NOT FOR EVERYONE AND IT IS BEST TO DOWSE TO SEE IF THIS ROD IS RIGHT FOR YOU.

## RODS CRYSTAL

THE RODS CRYSTAL HAVE A POWERFUL STIMULATING EFFECT ON A PERSON'S ENERGY STRUCTURE AND INTENSIFY THE MEDITATIVE EFFECT. THEY ARE A TOOL FOR EXPANDING CONSCIOUSNESS & SUPPORT THE CONCENTRATION OF THOUGHT NECESSARY TO CHANGE THE INTERNAL REALITY OF THE PERSON.