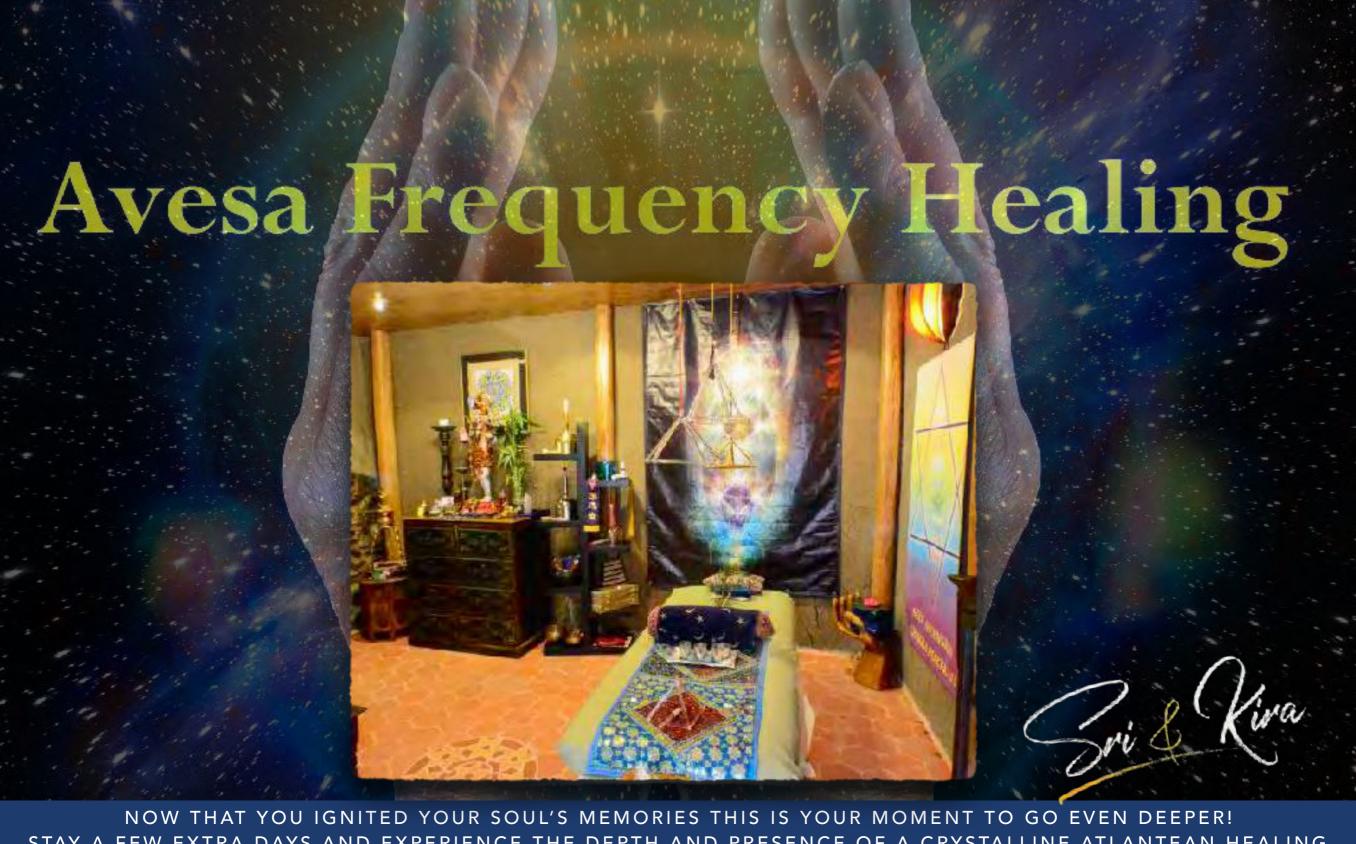

STAY A FEW EXTRA DAYS AND EXPERIENCE THE DEPTH AND PRESENCE OF A CRYSTALLINE ATLANTEAN HEALING CHAMBER OFFERED TO YOU BY SRI & KIRA!

YOU CAN ALSO OPT FOR YOUR SELECTION OF PRIVATE SESSIONS DURING THESE TWO DAYS. SAN PEDRO JOURNEYS ARE ALSO AVAILABLE. STAY ON FOR 4 DAYS TO "DO IT ALL"