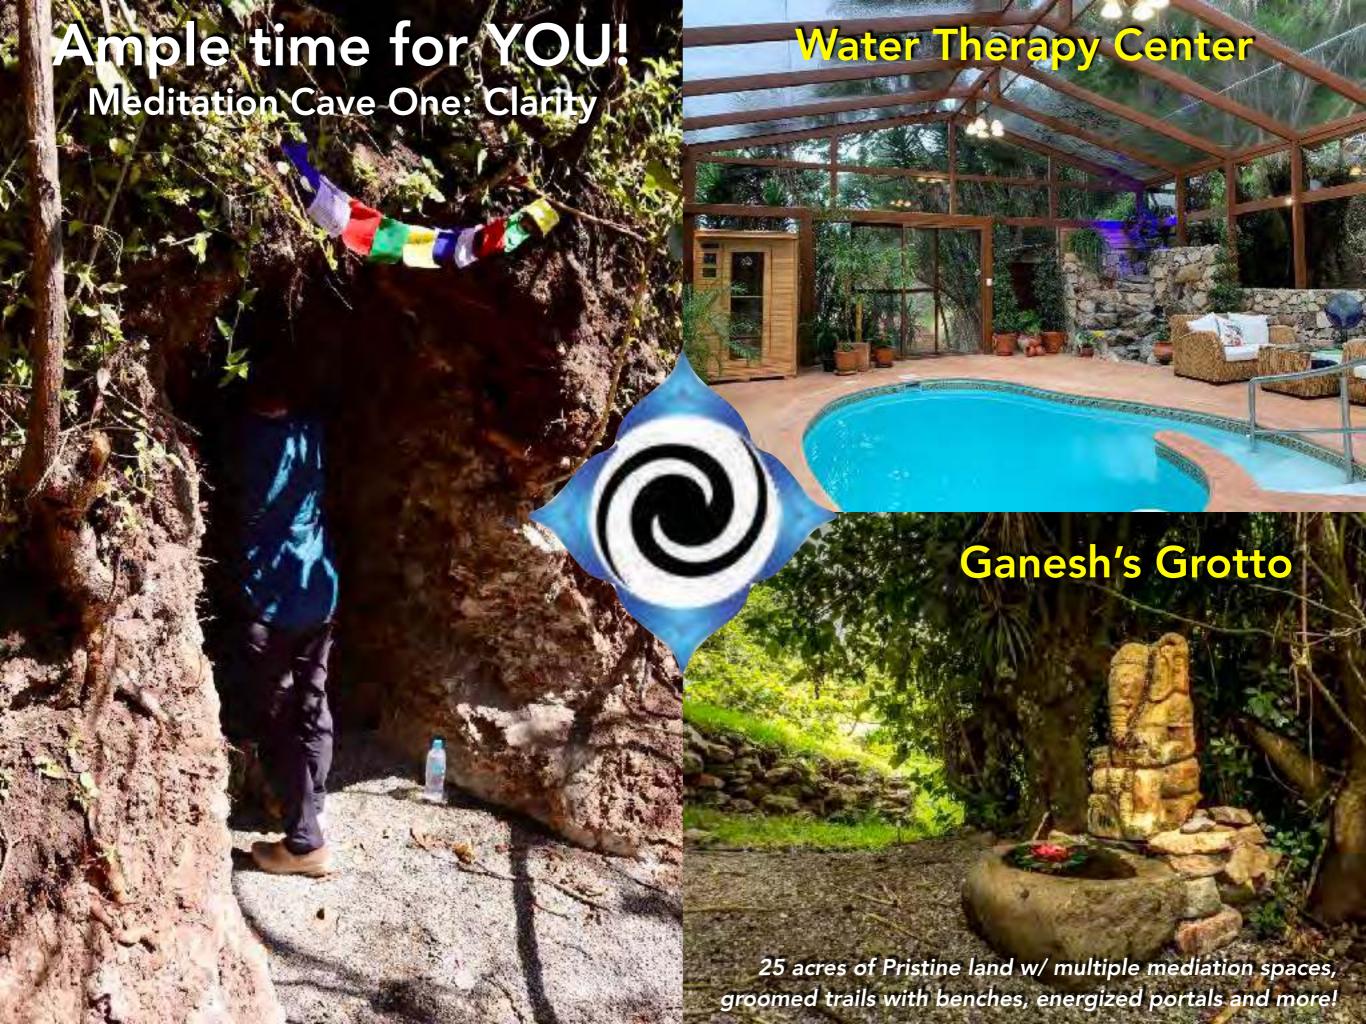

STAY A FEW EXTRA DAYS AND EXPERIENCE THE DEPTH AND PRESENCE OF A CRYSTALLINE ATLANTEAN HEALING CHAMBER OFFERED TO YOU BY SRI & KIRA!

YOU CAN ALSO OPT FOR YOUR SELECTION OF PRIVATE SESSIONS DURING THESE TWO DAYS. SAN PEDRO JOURNEYS ARE ALSO AVAILABLE. STAY ON FOR 4 DAYS TO "DO IT ALL"

  \*\*BONUS Ascended Numerology Diamond Foundation personally prepared by Kira Raa\*\*
- Five Nights at TBM in a fully appointed casita including room accommodations with in-room ORGANIC coffee/tea included. Includes bathroom w/ hot water, unlimited wireless internet & purified drinking water. Use of ALL amenities including pool, Jacuzzi, sauna, hiking trails and so much more! LIMITED PRIVATE ROOMS AVAILABLE for additional cost.