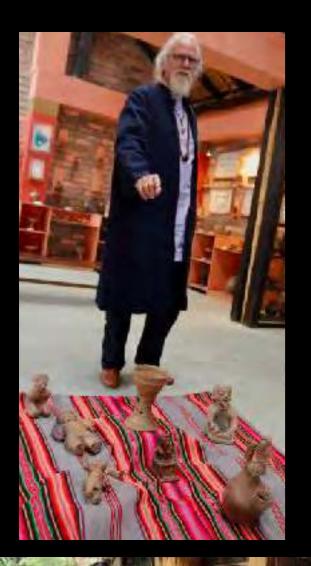

TO BE FULLY EMBRACED
BY THE LOVE OF THE
UNIVERSE TRANSCENDS
TIME, SPACE AND
ALL WORDS!

...AND THIS IS JUST THE FIRST DAY!

Together we will travel to the Stunning UNESCO WORLD HERITAGE City of CUENCA, Ecuador and have the BLESSING OF PRIVATE TIME with /ORIGINAL ARTIFACTS!

We will also be blessed to have AUTHENTIC CEREMONY and time to explore, remember and be!

Pictured here are just a few of the artifacts Sri & Kira shared with a recent group of Cosmic Origins Visitors...the experience defies words...just breathe and CONNECT! Your heart already knows!

The Museum Curator (personal friend of Sri & Kira) offering "back room access", INCLUDING! The elongated skulls! One has PURE GOLD LIGHT LANGUAGE embedded in the front teeth!