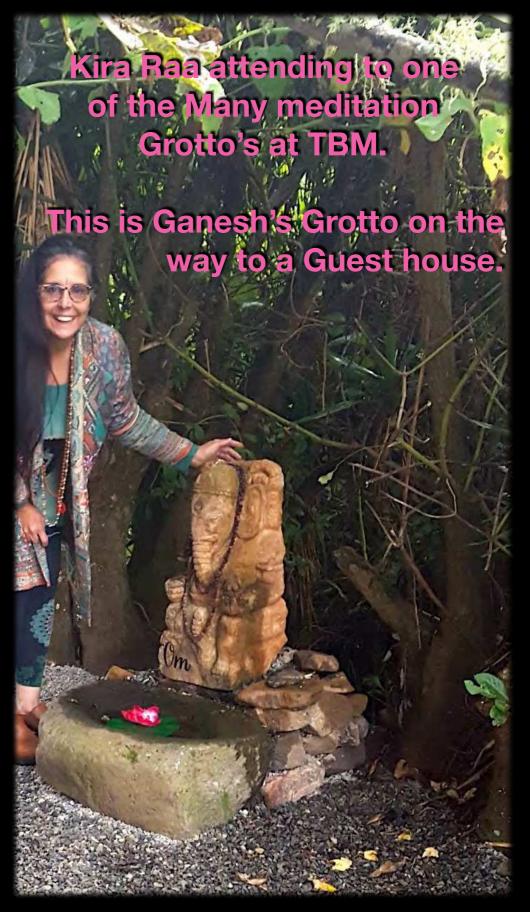

#### Your Journey Begins with AUTHENTIC INDIGENOUS Ceremony!

**Ceremonial Fires EVERY night!** 

Sri & Kira, together with New Shamanism Master, Johana Sand, invite you to join them for an Eight-day Accelerated Awakening retreat ONSITE at Mystical TOSA Blue Mountain!

# Your lovingly crafted 8-day journey includes:

It all begins with an AUTHENTIC Mayan Ceremony to initiate/connect you into the multi-dimensional realms of presence that exist at TBM, as you call forward into CREATION your sacred intentions!