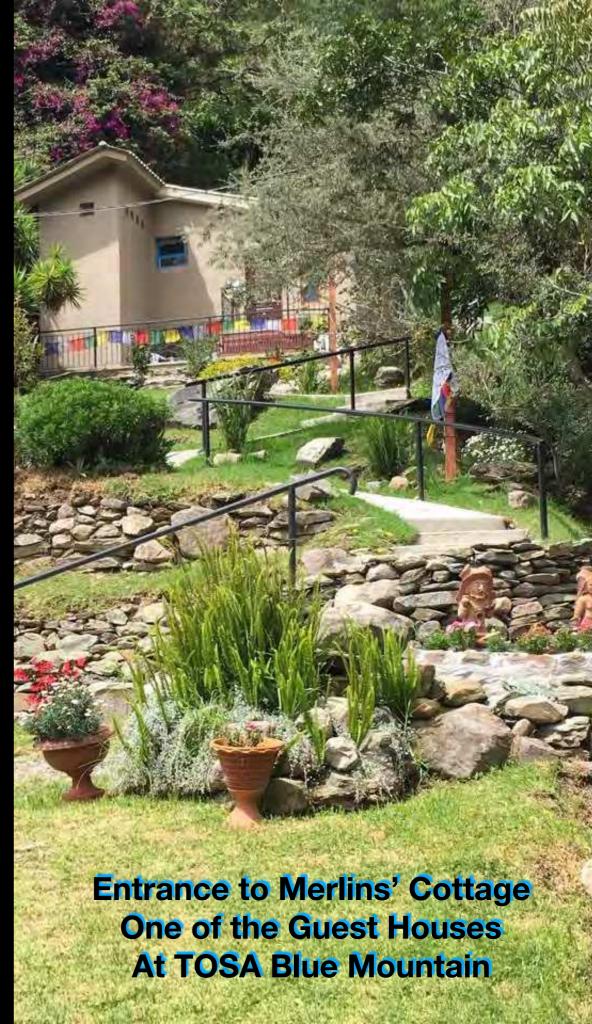

#### **Your Shakti Exchange Includes:**

- Three daily vegetarian meals, beverages and snacks
- Authentic Mayan Ceremony
- San Pedro Journey, (or Self-Ascension journey),
- Crystalline Atlantean Healing Chamber,
- Daily Fire ceremonies
- Bonus sessions!
- ALL Program materials and Attunements
- Seven Nights at TBM in a fully appointed casita including Double room accommodations with inroom ORGANIC coffee/tea. Modern bathrooms w/ hot water, unlimited wireless internet & purified drinking water.
- Use of ALL amenities including pool, Jacuzzi, sauna, hiking trails and so much more!