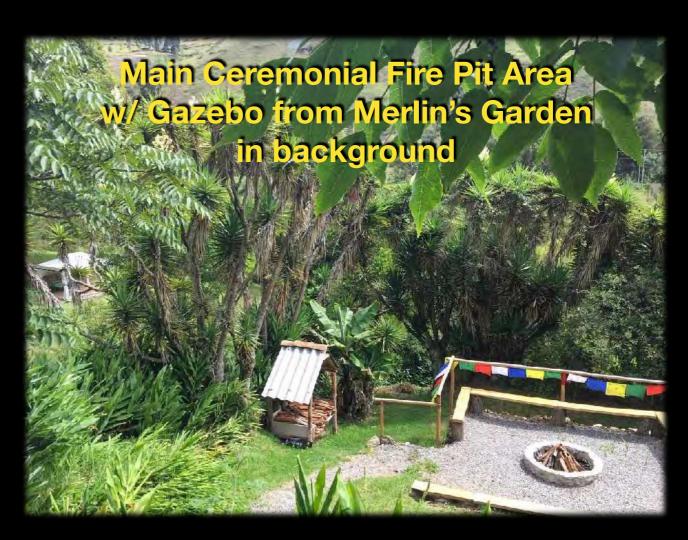

Personalized/Guided San Pedro Journey w/Johana Sand... or if you prefer not to ingest San Pedro, you will experience a Sacred Self-Ascension journey with Sri & Kira

Daily evening fire ceremonies and Integrations through sacred breath and the blessing of Avesa.