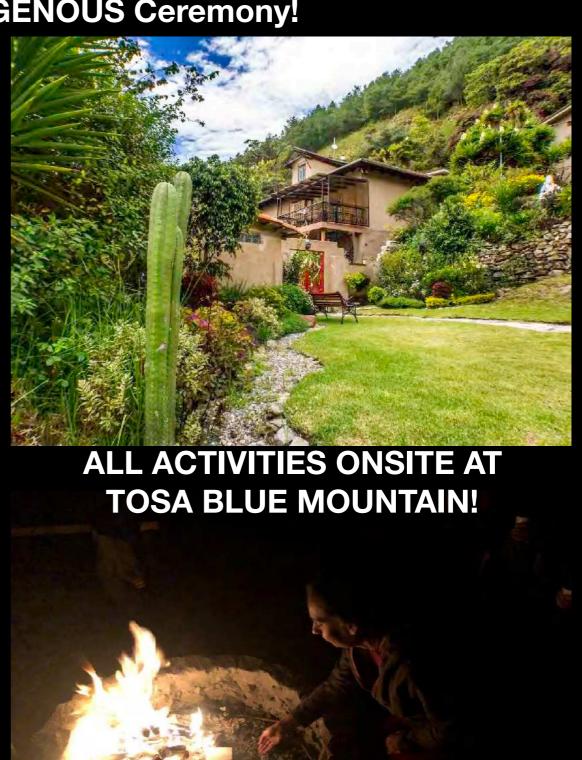

#### Your Journey Begins with AUTHENTIC INDIGENOUS Ceremony!

**Ceremonial Fires EVERY night!** 

Sri & Kira, together with New Shamanism Master, Johana Sand, invite you to join them for an Eight-day Accelerated Awakening retreat ONSITE at Mystical TOSA Blue Mountain!

Personalized/Guided San Pedro Journey w/Johana Sand... or if you prefer not to ingest San Pedro, you will experience a Sacred Self-Ascension journey with Sri & Kira

Daily evening fire ceremonies and Integrations through sacred breath and the blessing of Avesa.