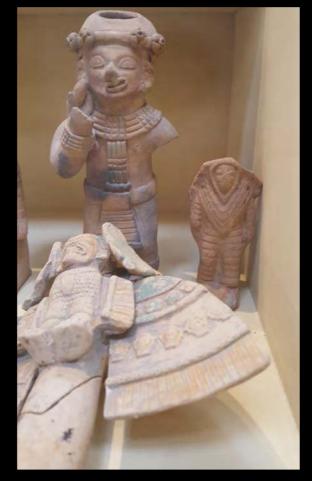

Together we will travel to the
Stunning UNESCO WORLD HERITAGE
City of CUENCA, Ecuador
and have the
BLESSING OF PRIVATE TIME
with /ORIGINAL ARTIFACTS!

We will also be blessed to have AUTHENTIC CEREMONY IN THE MUSEUM and time to explore, remember and be!

Pictured here are just a few of the artifacts Sri & Kira have already been blessed to experience and there are so many more!

INCLUDING!
The elongated skulls!
One has PURE GOLD LIGHT
LANGUAGE embedded in
the front teeth!