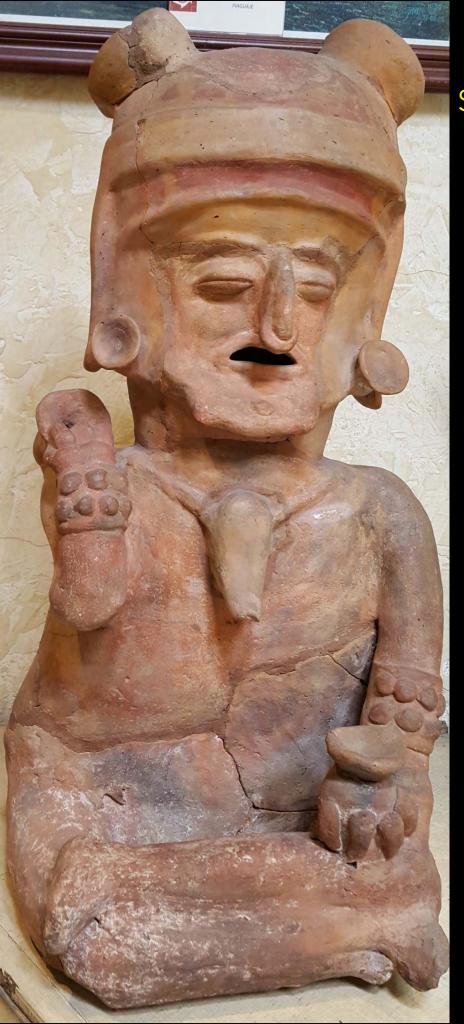

Together we will travel to the
Stunning UNESCO WORLD HERITAGE
City of CUENCA, Ecuador
and have the
BLESSING OF PRIVATE TIME
with /ORIGINAL ARTIFACTS!

We will also be blessed to have AUTHENTIC CEREMONY IN THE MUSEUM and time to explore, remember and be!

Pictured here are just a few of the artifacts Sri & Kira have already been blessed to experience and there are so many more!

INCLUDING!
The elongated skulls!
One has PURE GOLD LIGHT
LANGUAGE embedded in
the front teeth!