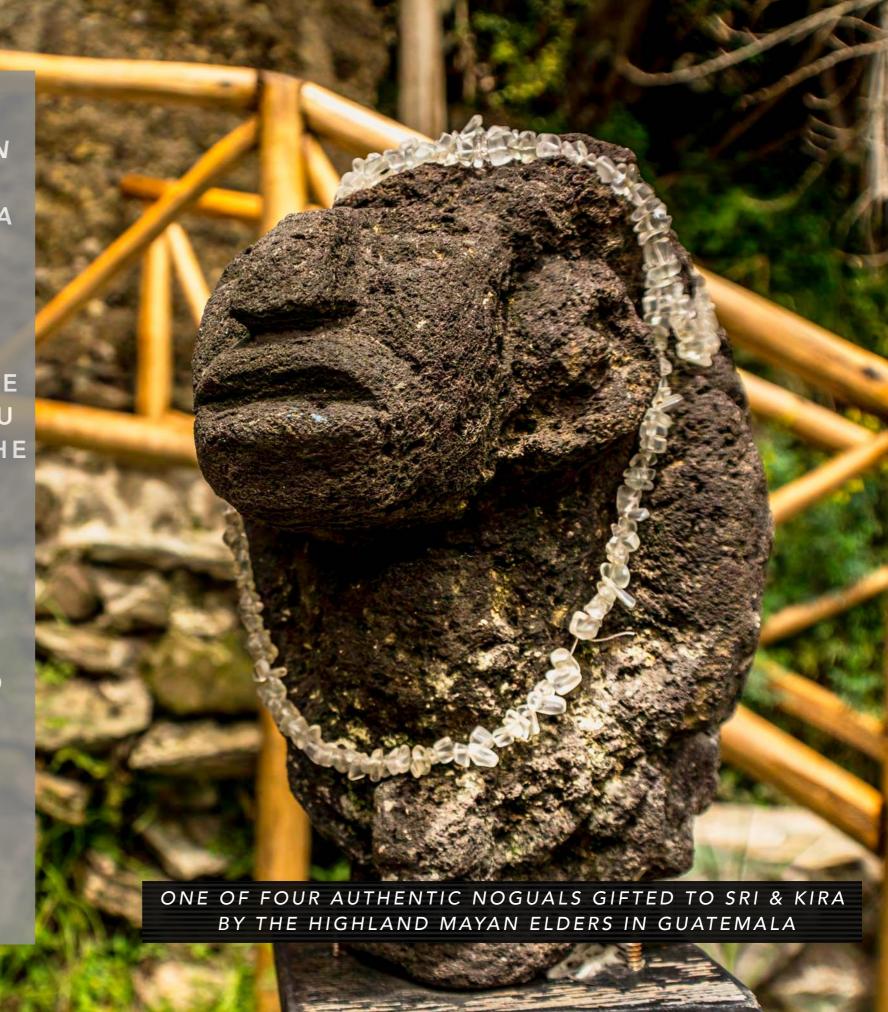

Pictured here are just a few of the artifacts Sri & Kira have already been blessed to experience and there are so many more!

INCLUDING!
The elongated skulls!
One has PURE GOLD LIGHT
LANGUAGE embedded in
the front teeth!

All photos taken by Sri or Kira