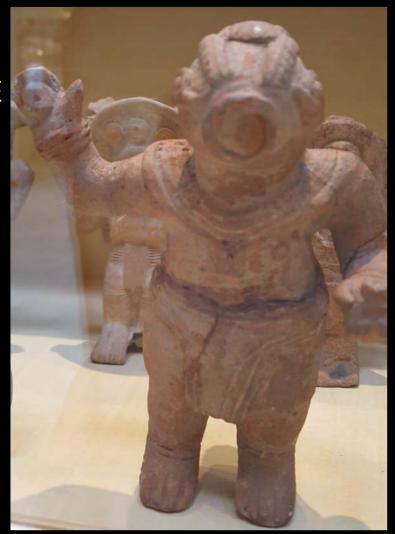

Together we will travel to the
Stunning UNESCO WORLD HERITAGE
City of CUENCA, Ecuador
and have the
BLESSING OF PRIVATE TIME
with /ORIGINAL ARTIFACTS!

We will also be blessed to have AUTHENTIC CEREMONY IN THE MUSEUM and time to explore, remember and be!

Pictured here are just a few of the artifacts Sri & Kira have already been blessed to experience and there are so many more!

INCLUDING!
The elongated skulls!
One has PURE GOLD LIGHT
LANGUAGE embedded in
the front teeth!